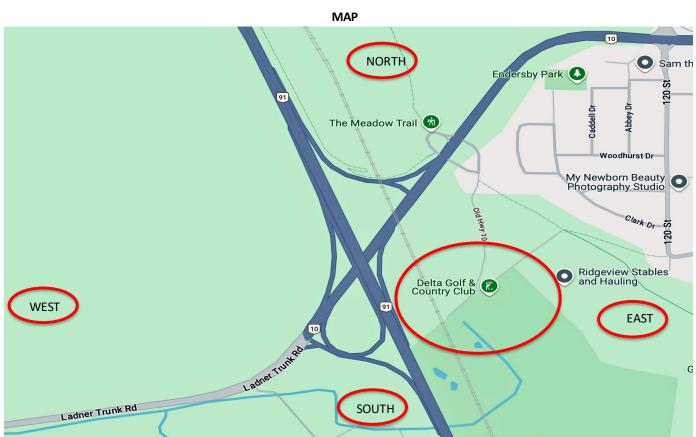

See attached Map for location as well as the score card!

"Fellowship is our Tradition"