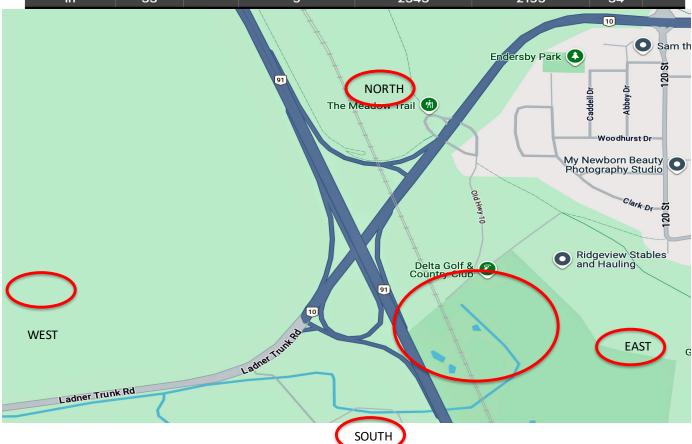

See attached Map for location as well as the score card!

"Fellowship is our Tradition"